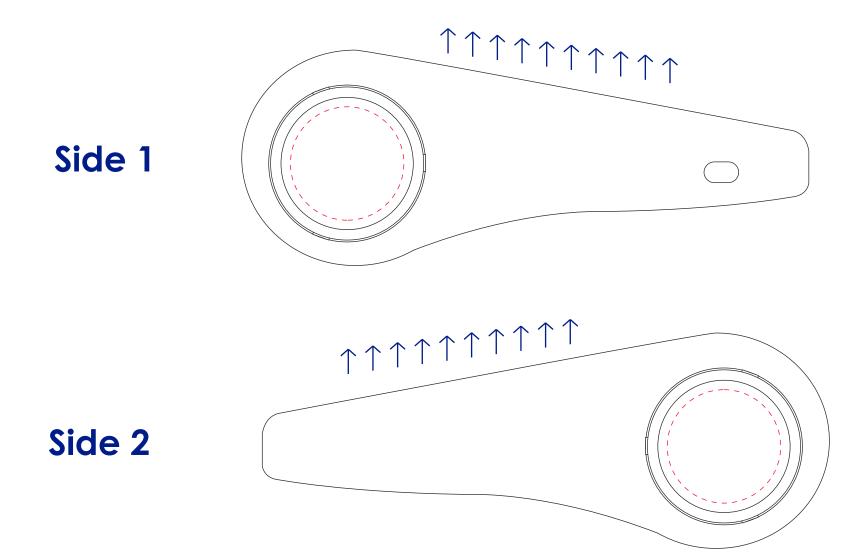

### **Product Colour**

White

Portable Neck Fan 210\*145\*60 mm **Branding Method: Full Color Print** 

## **Logo Size**

Max 30\*30 mm